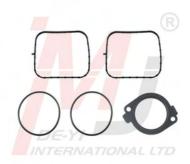

## **DURAMAX 6.6L INTAKE MANIFOLD & EGR GASKET KIT**

MJ-EGRVALLMM1 EGR Valve Gasket Kit For Duramax 6.6L LMM

MJ-INTLMM1 Intake Manifold Gasket Kit For Duramax 6.6L LMM, LBZ

MJ-INTEGRLMM Intake Manifold To EGR Valve Gasket Kit For Duramax 6.6L LMM, LBZ