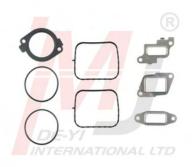

## **DURAMAX 6.6L INTAKE MANIFOLD & EGR GASKET KIT**

MJ-EGRVALLMM1 EGR Valve Gasket Kit For Duramax 6.6L LMM

MJ-INTLMM1 Intake Manifold Gasket Kit For Duramax 6.6L LMM, LBZ

MJ-INTEGRLMM Intake Manifold To EGR Valve Gasket Kit For Duramax 6.6L LMM, LBZ