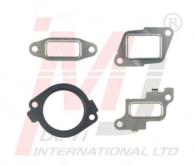

## **DURAMAX 6.6L INTAKE MANIFOLD & EGR GASKET KIT**

MJ-EGRVALLMM1 EGR Valve Gasket Kit For Duramax 6.6L LMM

MJ-INTLMM1 Intake Manifold Gasket Kit For Duramax 6.6L LMM, LBZ

MJ-INTEGRLMM Intake Manifold To EGR Valve Gasket Kit For Duramax 6.6L LMM, LBZ